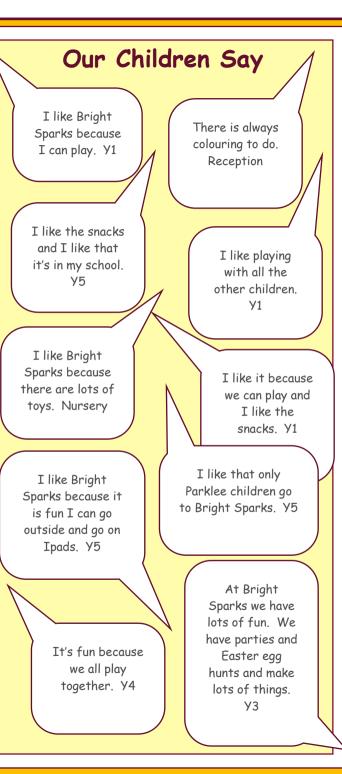

### INSIDE ACTIVITIES

The children can request activities and if it is possible to do them then we will.

We bake, sometimes a number of times a week.

There are always colourings to do and drawing paper.

We do many craft activities individually and in a group.

At Bright Sparks we want to provide a safe and caring environment for your children. We only have Parklee children and most of our staff work at Parklee as well, this means we know your children and your children know us before they even come to Bright Sparks.

In the mornings we have a Choice of three Cereals, toast, yogurts and fruit. To drink there is always a Choice of sugar free Cordial and water.

After school we have different snacks every day. If your child doesn't like the snack of the day there is always toast. Again fruit and drinks are freely available