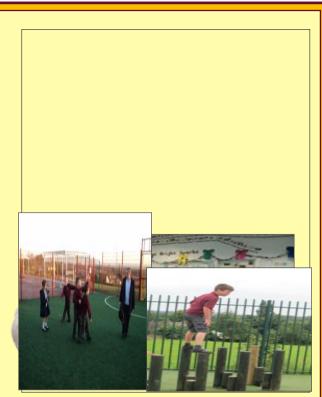

### OUTSIDE FACILITIES

At Parklee School there are lots of outdoor areas that Bright Sparks can make use of.

There is the new all-weather pitch on the lower playground.

The adventure playground round the back of the school is a favourite with all ages. This too has an all-weather flooring.

The lower playground also has a climbing wall and games painted onto the tarmac.