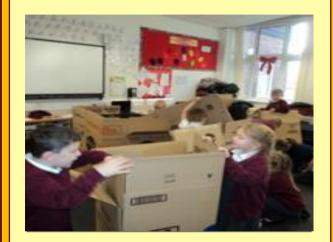

# **Bright Sparks**

Bright Sparks children all working together to make things with cardboard boxes. Fun was had by all. All the children could use, were boxes and masking tape. They can't wait until they do it again.