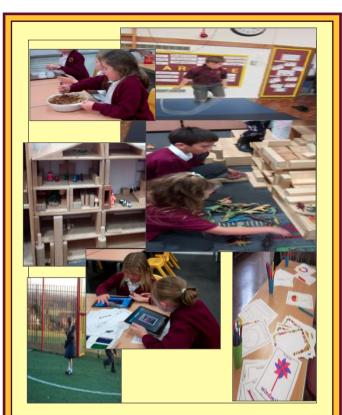

### INSIDE ACTIVITIES

The children can request activities and if it is possible to do them then we will.

We bake, sometimes a number of times a week.

There are always colourings to do and drawing paper.

We do many craft activities individually and in a group.

When snack is over and the children have had a run round either outside or in the hall they can have the Ipads out.

Homework can be done if needed and we will always help if necessary.

If someone wants to have a quiet minute and relax then they can.